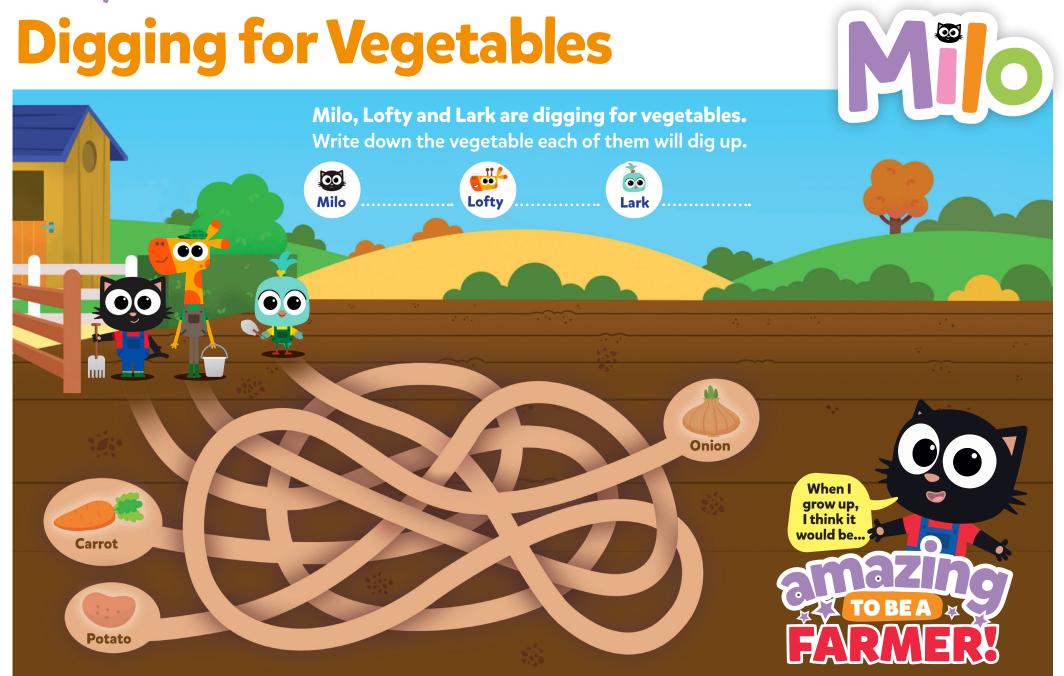

#### **Activity Sheet**

## Spot the Difference on the Farm





Milo, Lofty and Lark have been busy working on Tilly's farm.

Using a pen or pencil, circle the differences between the two farm scenes.

There are 8 to find. Good luck!





#### **Activity Sheet**

### **Build a Farm Yard Barn**



- with scissors when you are cutting out.
- Carefully cut out the barn and the roof and fold along the blue lines.
- Using glue, stick the folded tabs to the roof and the side wall tab to the inside front of the barn.







# **Farm Crossword** When I grow up, I think it Fill in the crossword with these 10 things you would find on a farm. Good luck!