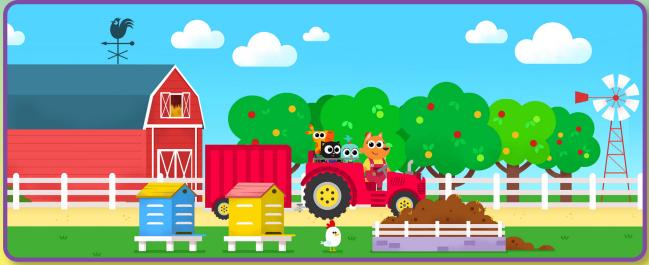

## Spot the Difference on the Farm

Milo, Lofty and Lark have been busy working on Tilly's farm.

Using a pen or pencil, circle the differences between the two farm scenes.

There are 8 to find. Good luck!