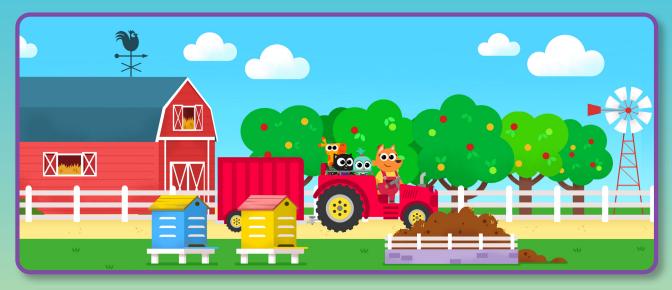

## Spot the Difference on the Farm

Milo, Lofty and Lark have been busy working on Tilly's farm.

Using a pen or pencil, circle the differences between the two farm scenes.

There are 8 to find. Good luck!