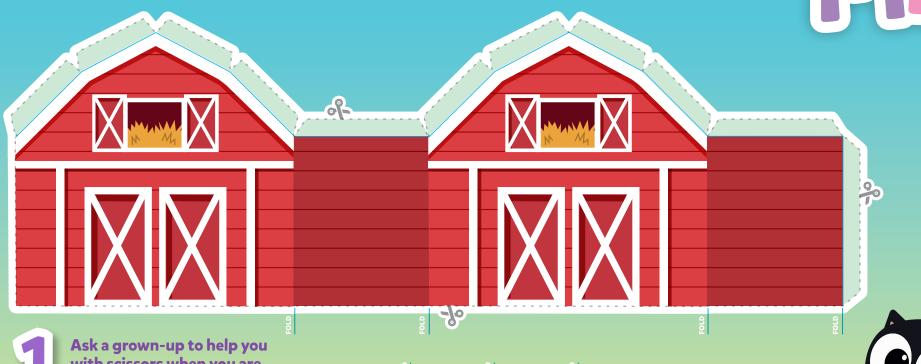

### **Build a Farm Yard Barn**

- with scissors when you are cutting out.
- Carefully cut out the barn and the roof and fold along the blue lines.
- Using glue, stick the folded tabs to the roof and the side wall tab to the inside front of the barn.