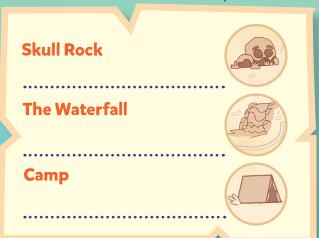

# Explore the Jungle

Milo, Lofty and Lark are using a map to explore the jungle. Which one of them will find;