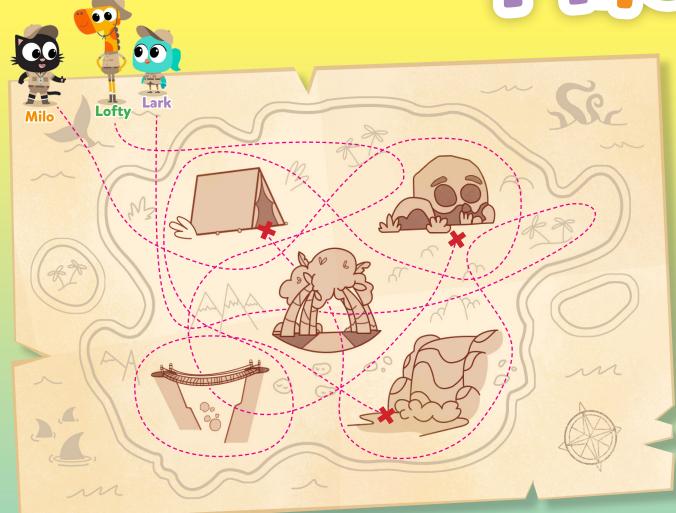

# Explore the Jungle

Milo, Lofty and Lark are using a map to explore the jungle. Which one of them will find;