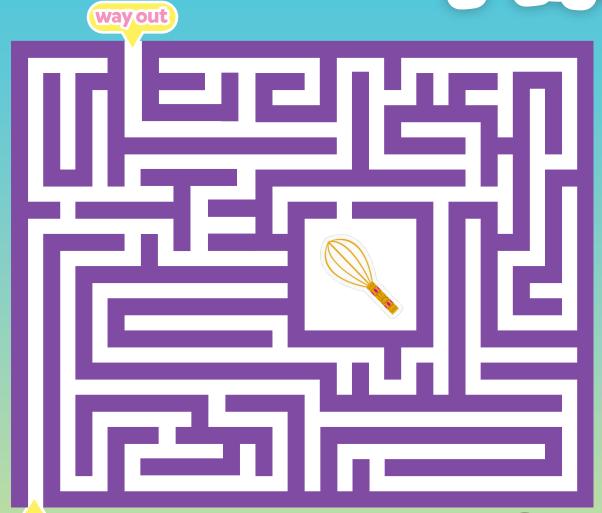

## **Find the Treasure**

Can you help Milo, Lofty and Lark reach The Golden Egg Whisk hidden deep inside the maze and find their way out?