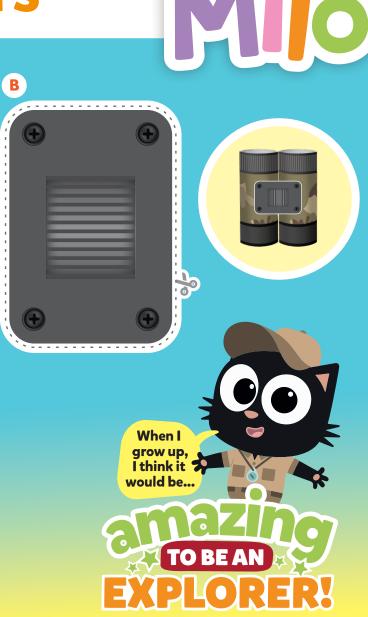

## **Make Your Own Binoculars**

You will need: 2 toilet roll tubes, some glue, scissors and a stapler.

Print off this sheet twice and ask a grown-up to help you with scissors to cut out A(x2) and B.

Using the glue, stick both A cut outs around the two toilet roll tubes and then staple the tubes together at either end.

Stick B cut out across the top of the tubes and you're ready to explore. Have fun!